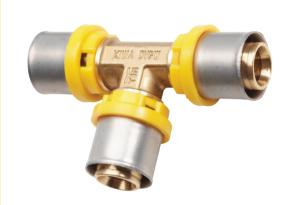

## **DuoPEX Gas**

DuoPEX Gas fittings are defined by the yellow plastic holding ring and are for use only with the multi-layer DuoPEX Gas pipe.