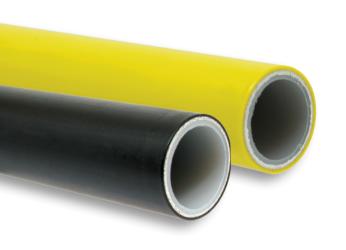

## **DuoPEX Gas**

DuoPEX Gas fittings are defined by the yellow plastic holding ring and are for use only with the multi-layer DuoPEX Gas pipe.