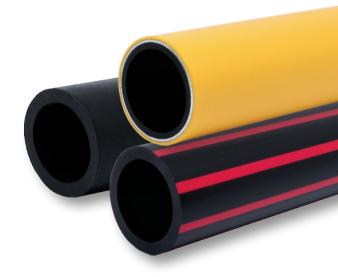

## **DuoPEX Water**

DuoPEX Water fittings are defined by the blue plastic holding ring and are for use only with the multi-layer DuoPEX Water pipe.

## **DuoPEX Gas**

DuoPEX Gas fittings are defined by the yellow plastic holding ring and are for use only with the multi-layer DuoPEX Gas pipe.

## **Auspex**

Auspex 32mm water fittings are defined by the clear plastic holding rings and are for use only with the single layer Auspex Water and Fire pipes, and the multilayer Auspex Gas pipe.

It is most important that the instructions supplied with the tool is read in its entirety and the user becomes familiar with the maintenance, precautions and proper use of the tool.