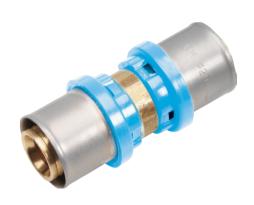

## **DuoPEX Water**

DuoPEX Water fittings are defined by the blue plastic holding ring and are for use only with the multi-layer DuoPEX Water pipe.