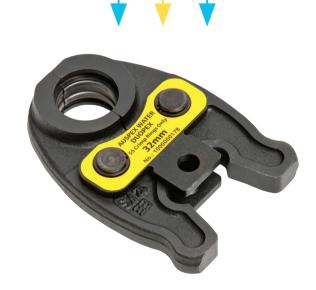

## 32mm Pipe and Fittings

Pipe and fittings are available in 32mm for DuoPEX Gas, DuoPEX Water and Auspex systems. These can only be crimped with the approved battery tool using a DuoPEX jaw.

The DuoPEX jaws are universal across all systems shown below.